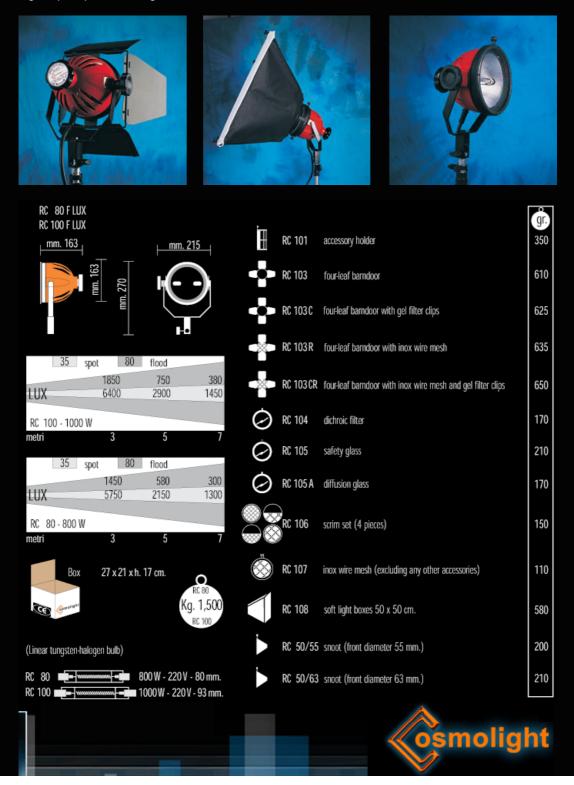

## Mod. RC 80 F - 100 F Lux Cosmobeam 800 W / 1000 W on yoke

Beside the traditional Cosmobeam, a new range has been designed to meet location's requirements. Its light alloy housing is particularly suitable where lightness and ruggedness are required. High temperature finished it has a properly designed reflector, made of polished aluminium that ensures a high degree of reflectivity. Variable beam luminaire with an extremely smooth and accurate focusing mechanism, allows a particularly even illumination and an excellent power through all the working position. The good ratio weight/power together with a competitive price enable this unit to be ideal in many of our kits. All accessories are fully interchangeable with the traditional Cosmobeam range. It is supplied complete with yoke, 3.5 mt. VDE fire resistant cable and in-line 10 Ah switch protected by a high impact-proof housing.